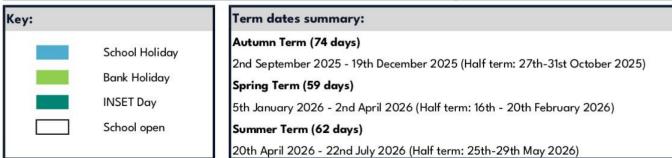

|
| Fri            | 5 | 12      | 19             | 26              |    |    | Fri        | 3 | 10         | 17                    | 24 | 31            | Fri      |   | 7        | 14 | 21 | 28 |    |
| Sat            | 6 | 13      | 20             | 27              |    |    | Sat        | 4 | 11         | 18                    | 25 | 31            | Sat      | 1 | 8        | 15 | 22 | 29 | 11 |
| Sun            | 7 | 14      | 21             | 28              |    |    | Sun        | 5 | 12         | 19                    | 26 |               | Sun      | 2 | 9        | 16 | 23 | 30 |    |
| JUN            | , | 14      | 21             | 20              |    |    | 30N        | J | 12         | 17                    | 20 |               | 30H      | 2 | 7        | 10 | 23 | 30 |    |



| Bank and Public Holidays 2025/26 |                    |                     |                  |  |  |  |  |  |
|----------------------------------|--------------------|---------------------|------------------|--|--|--|--|--|
| Christmas Day                    | 25th December 2025 | Easter Monday       | 6th April 2026   |  |  |  |  |  |
| Boxing Day                       | 26th December 2025 | May Bank Holiday    | 4th May 2025     |  |  |  |  |  |
| New Years Day                    | 1st January 2026   | Spring Bank Holiday | 25th May 2026    |  |  |  |  |  |
| Good Friday                      | 3rd April 2026     | Summer Bank Holiday | 31st August 2026 |  |  |  |  |  |